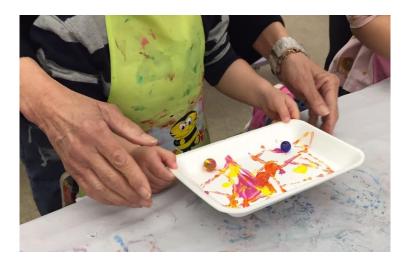

## STILL NOT READY FOR IN-PERSON GROUPS?

Please join Ms. Eva for a story and fun activities that practice process art methods! The Process Art Workshop is designed for children ages 3-8yo & their adult.