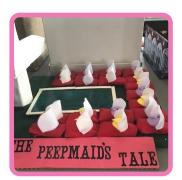

## Celebrate National Library Week with a **Peeps** Diorama Contest

Open to all ages.

Entries accepted March 1 to April 1.

See reverse for contest details,
guidelines, and entry form.

A diorama is an exciting scene in a small space. Give us a 'peep' into your favorite book or movie!

Title of the book or movie portrayed must show in the diorama.

All entries must be family friendly, in good taste, and of solid construction.

Entry categories are: Youth (0-11), Teen (12-18), Adult (18+), Family.