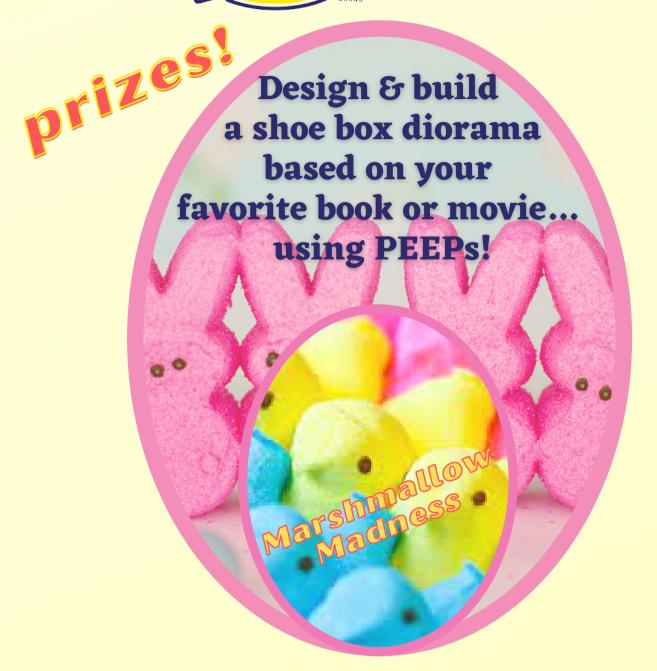

## Celebrate National Library Week with a **Peeps** Diorama Contest

Open to all ages.

Entries accepted March 1 to April 1.

See reverse for contest details,
guidelines, and entry form.

A diorama is an exciting scene in a small space. Give us a 'peep' into your favorite book or movie!

Title of the book or movie portrayed must show in the diorama.

All entries must be family friendly, in good taste, and of solid construction.

Entry categories are: Youth (0-11), Teen (12-18), Adult (18+), Family.